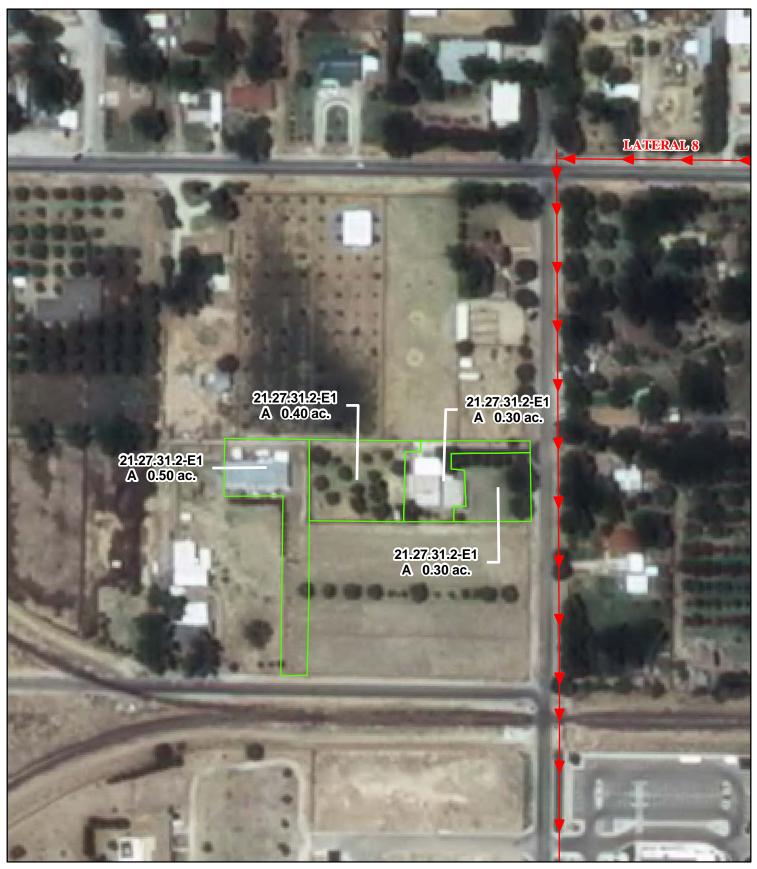

# f. Location and Amount of Irrigated Acreage:

Section 31, Township 21S, Range 27E, N.M.P.M.

Pt. NE<sup>1</sup>/<sub>4</sub>

1.50 acres

Total: 1.50 acres

As shown on the attached revised Hydrographic Survey Map for Subfile No. 21.27.31.2-E1, and the CID Section Hydrographic Survey Map Sheet No. 43 (1999-2011), included in Part F of this Appendix, representing the Court record as of the date of the filing of this Decree.